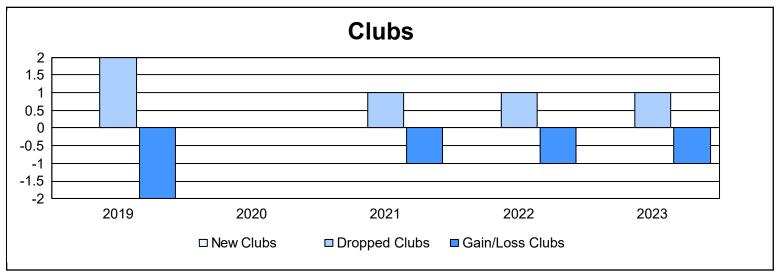

District 9 MC As of June 2023 Cumulative

| Year      | New<br>Clubs | Dropped<br>Clubs | Gain/<br>Loss<br>Clubs | New<br>Members | Charter<br>Members | Reinstate<br>Members | Transfer<br>Members | Total<br>Member<br>Added | Total<br>Members<br>Dropped | Gain/<br>Loss<br>Members |
|-----------|--------------|------------------|------------------------|----------------|--------------------|----------------------|---------------------|--------------------------|-----------------------------|--------------------------|
| 2018-2019 | 0            | 2                | -2                     | 71             | 1                  | 3                    | 9                   | 84                       | 131                         | -47                      |
| 2019-2020 | 0            | 0                | 0                      | 50             | 0                  | 3                    | 8                   | 61                       | 86                          | -25                      |
| 2020-2021 | 0            | 1                | -1                     | 48             | 0                  | 2                    | 2                   | 52                       | 112                         | -60                      |
| 2021-2022 | 0            | 1                | -1                     | 74             | 0                  | 3                    | 5                   | 82                       | 98                          | -16                      |
| 2022-2023 | 0            | 1                | -1                     | 73             | 7                  | 2                    | 17                  | 99                       | 122                         | -23                      |
| Average   | 0            | 1                | -1                     | 63             | 2                  | 3                    | 8                   | 76                       | 110                         | -34                      |